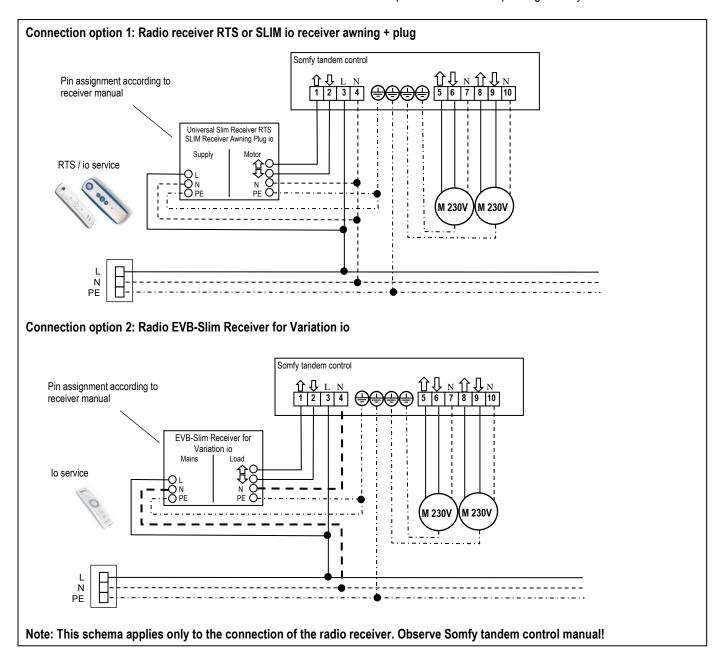

## Connection diagram: For electricians

Somfy tandem control: Connection with radio receiver

\*With the present document version all previous versions are no longer valid. STOBAG endeavours to continuously improve these documents. Nevertheless, no liability is accepted for any errors which may occur and the impact thereof.

The regulations must be read prior to assembly. The information and instructions must be observed to prevent hazards and damage.

The tandem control can be connected with an RTS or io radio receiver and operated via the corresponding radio system.